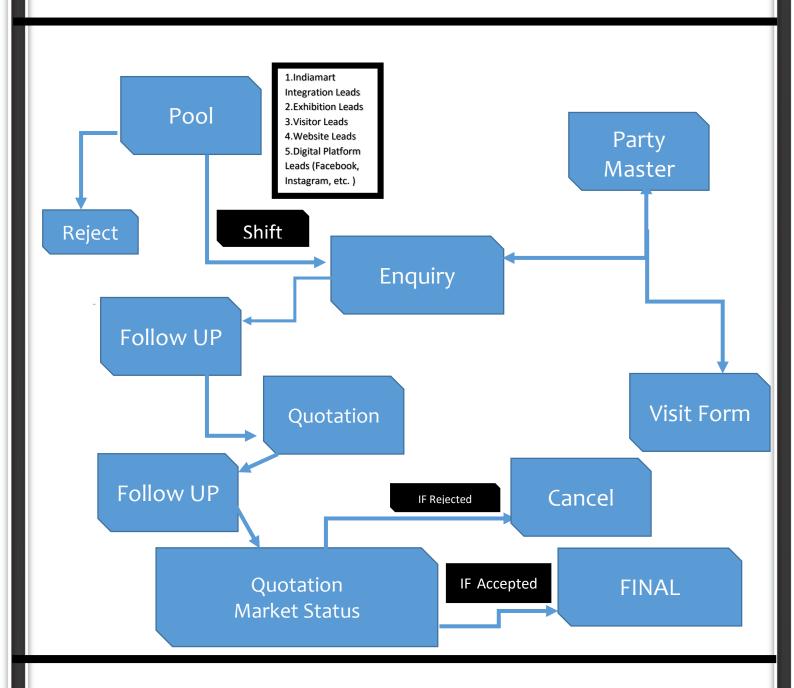

## Customer Relationship Management(CRM)



# Additional Feature Of CRM

1.Attendance

2.Daily Reporting

3. Geo-Location

4. WhatsApp

Reminder

5. Mobile Friendly

6. Quotation Customize PDFs 11. Indiamart Integration

7. Quotation Client 12. Dashboard

Approval 13.Follow Ups

8. Quotation Authorization 14.C

9. Door To Door Marketing

10.Exhibition Register

14.Complaint

Management

15.Expense Management







M : 8427096201 9815950621

Office: 0161-4653001

Email: support@mummysoftware.com mummysoftware@gmail.com Website: www.mummysoftware.com

### Customer Relationship Management (CRM



Increase Turnover



Establish the Brand



GeoLocation



Mobile App



Auto Reminder



DashBoard



Complaint Management



Task Management



**Documents** Management



**Employee** Tracking



**Dealers** Management



**Quotation** I